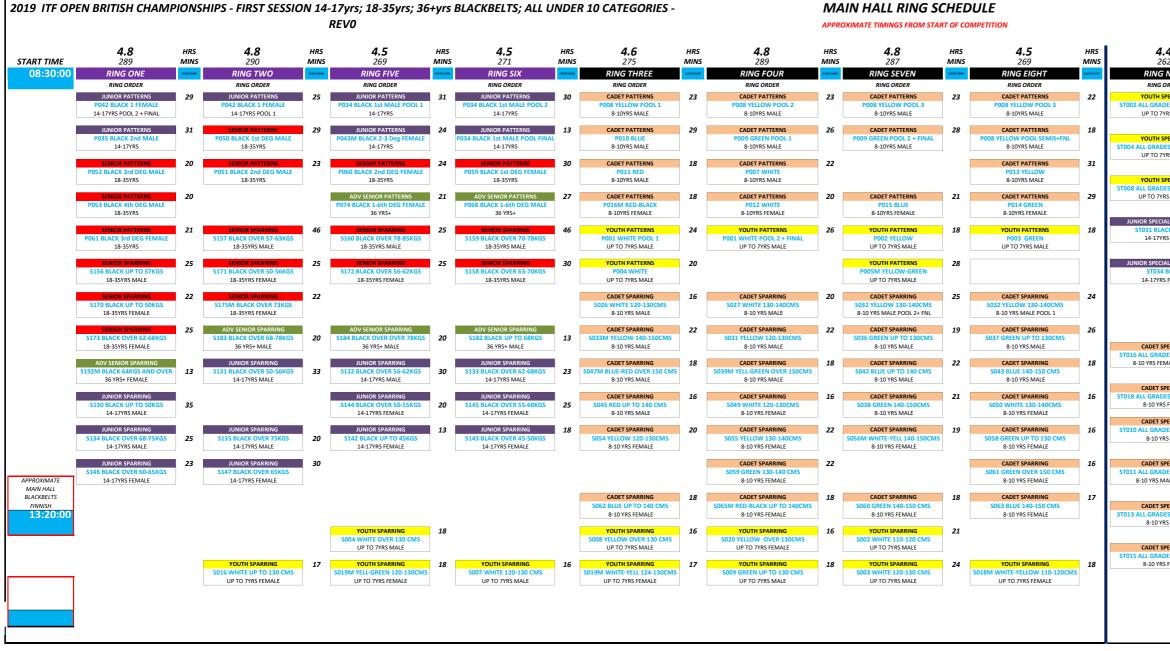

|                | HRS<br>MINS | <b>4.1</b><br>244                                  | HRS<br>MINS | 0.0                                     |
|----------------|-------------|----------------------------------------------------|-------------|-----------------------------------------|
| INE            | EVENTMINS   | RING TEN                                           | EVENTMINS   | RING ELEVEN                             |
| DER            |             | RING ORDER                                         |             | RING ORDER                              |
| TECH           |             | YOUTH SPEC TECH                                    | 26          | SENIOR POWER TEST                       |
| 110-120CMS     | 23          | ST003 ALL GRADES 120-130CMS                        | 26          | PT001 WHITE-GREEN                       |
| S MALE         |             | UP TO 7YRS MALE                                    |             | 18-35YRS MALE                           |
|                |             |                                                    |             | OPEN ALL DAY COME IF AVAILABLE          |
| TECH           | 19          | YOUTH SPEC TECH                                    | 19          | SENIOR POWER TEST                       |
| VER 130CMS     |             | ST006 ALL GRADES 110-120CMS                        |             | PT002 BLUE-RED                          |
| S MALE         |             | UP TO 7YRS FEMALE                                  |             | 18-35YRS MALE                           |
|                |             |                                                    |             | OPEN ALL DAY COME IF AVAILABLE          |
| ECH            | 19          | YOUTH SPEC TECH                                    | 22          | SENIOR POWER TEST                       |
| ER 130CMS      |             | ST007 ALL GRADES 120-130CMS                        |             | PT004 WHITE-GREEN                       |
| FEMALE         |             | UP TO 7YRS FEMALE                                  |             | 18-35YRS FEMALE                         |
|                |             |                                                    | _           | OPEN ALL DAY COME IF AVAILABLE          |
| HNIQUE         | 32          | JUNIOR SPECIAL TECHNIQUE                           | 32          | SENIOR POWER TEST                       |
| DOL 1          |             | ST031 BLACK POOL 2<br>14-17YRS MALE                |             | PT005 BLUE-RED<br>18-35YRS FEMALE       |
| S MALE         |             | 1417 HO WALL                                       | ]           | OPEN ALL DAY COME IF AVAILABLE          |
|                |             |                                                    |             |                                         |
|                | 37          | JUNIOR SPECIAL TECHNIQUE<br>ST031 BLACK POOL FINAL | 18          | ADV SNR POWER TEST<br>PT007 WHITE-GREEN |
| EMALE          |             | 14-17YRS MALE                                      |             | 36YRS+ MALE                             |
|                |             |                                                    |             | OPEN ALL DAY COME IF AVAILABLE          |
|                |             | CADET SPEC TECH                                    | 32          | ADV SNR POWER TEST                      |
|                |             | ST016 ALL GRADES 130-140CMS                        |             | PT008 BLUE-RED                          |
|                |             | 8-10 YRS FEMALE POOL 2 +FINAL                      |             | 36YRS+ MALE                             |
|                |             |                                                    |             | OPEN ALL DAY COME IF AVAILABLE          |
| СН             | 27          | CADET SPEC TECH                                    | 24          | ADV SNR POWER TEST                      |
| 80-140CMS      |             | ST017 ALL GRADES 140-150CMS                        |             | PT010 WHITE-GREEN                       |
| ALE POOL 1     |             | 8-10 YRS FEMALE                                    |             | 36YRS+ MALE                             |
|                |             |                                                    |             | OPEN ALL DAY COME IF AVAILABLE          |
| СН             | 17          |                                                    |             | ADV SNR POWER TEST                      |
| ER 150CMS      |             |                                                    |             | PT011 BLUE-RED<br>36YRS+ MALE           |
|                | 1           |                                                    |             | OPEN ALL DAY COME IF AVAILABLE          |
| СН             | 14          |                                                    |             |                                         |
| 0-130CMS<br>.E |             |                                                    |             | SENIOR POWER TEST                       |
|                | 1           |                                                    |             | PT003 BLACK                             |
| СН             | 35          |                                                    |             | 18-35YRS MALE                           |
| 0-140CMS       | 35          |                                                    | 1           | SENIOR POWER TEST                       |
| 00L 1          |             |                                                    |             | PT006 BLACK                             |
|                |             |                                                    |             | 18-35YRS FEMALE                         |
| СН             | 20          | CADET SPEC TECH                                    | 39          | ADV SENIOR POWER TEST                   |
| ER 150CMS      |             | ST011 ALL GRADES 130-140CMS                        |             | PT009 BLACK                             |
| E              |             | 8-10 YRS MALE POOL 2 + FINAL                       |             | 36 YRS+ MALE                            |
|                |             |                                                    |             |                                         |
| СН             | 19          | CADET SPEC TECH                                    | 32          | ADV SENIOR POWER TEST                   |
| 20-130CMS      |             | ST012 ALL GRADES 140-150CMS<br>8-10 YRS MALE       |             | PT012 BLACK<br>36 YRS+ FEMALE           |
| FEMALE         |             | 0°10 TR3 IVIALE                                    | 1           | SU TROT FEIVIALE                        |